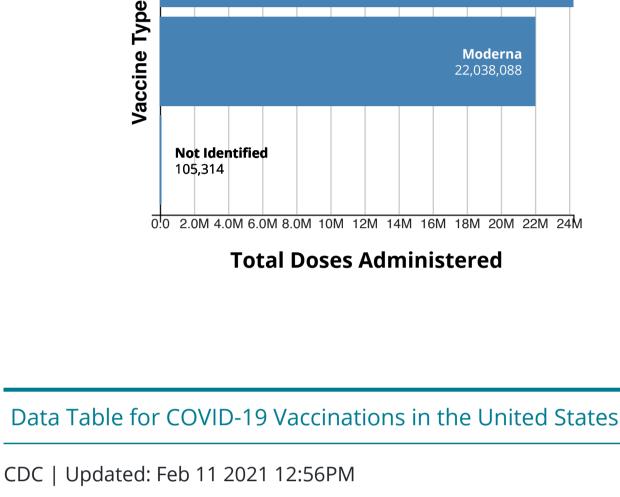

## COVID-19 Vaccinations in the United States Overall US COVID-19 Vaccine Delivery and Administration; Maps, charts, and data provided by the CDC,

updated daily by 8 pm ET<sup>T</sup> Number of People

**Total Doses** Number of People **Total Doses Delivered** Receiving 1 or More Receiving 2 Doses Administered Doses 68,285,575 46,390,270 11,188,782 34,723,964 CDC | Data as of: Feb 11 2021 6:00am ET | Posted: Feb 11 2021 12:56PM ET View: **Metric:** Count O Total Doses Administered People Receiving 1 or More Doses Rate per 100,000 O People Receiving 2 Doses O Total Doses Delivered