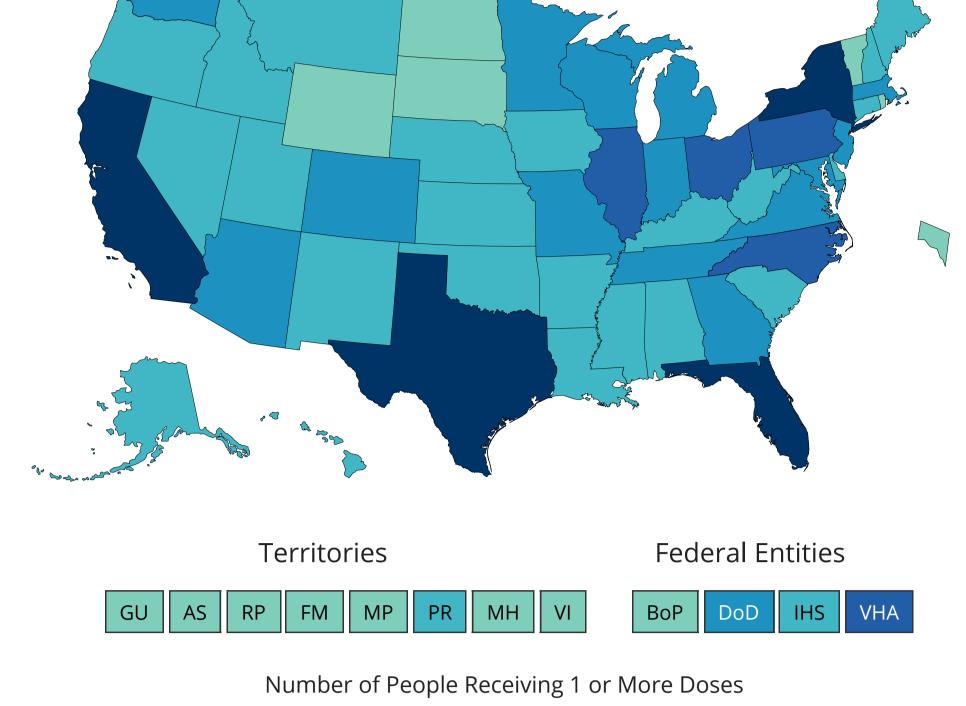

This shows the number of people who received one or more doses of COVID-19

Number of People Receiving 1 or More Doses Reported to the

CDC by State/Territory and for Selected Federal Entities

1 - 100,000

Pfizer-BioNTech

People

with 1+

24,246,868

U.S. COVID-19 Vaccine Administration by Vaccine Type

No Data

500,001 - 1,000,000